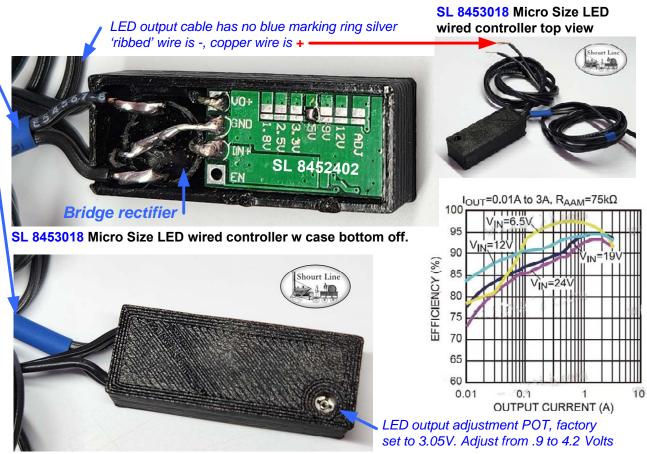

## How to wire the SL 8453018 Micro Size LED controller in case 18 in cable AC DC DCC in DC out 2A 1.8 to 24V with 3M mounting pad.

The **SL 8453018** comes wired and ready to use for white LEDs. The SL Micro Size LED controller can be used Input voltage 4.5 to 24 volts DC. The **SL 8453018** has a wired full wave 2A bridge rectifier for use with AC, DC, DCC or track power up to 24 Volts. Output voltage can be adjusted, use the pot located in an access hole on the front of the case for accurate output voltage adjustment. The **SL 8452024** regulator inside the case is wired to the bridge and input/output 18 inch cables. The output is factory adjusted to 3.05 Volts at 2 amps max. Note the 5V output selection is soldered and the ADJ cut trace is NOT cut. This allows the pot to adjust the output voltage from 0.9 to 4.2 volts. Hint: for adding red LEDs use a dropping resistor, contact us for details. Case size: 34mm L x 13mm W x 9.25mm H (1.34"L x 0.5"W x 0.37"H).

## AC/DC Track power in cable has a blue marking ring

1.Input Voltage:DC 4.5-24V 2. Output Voltage: integration adjustable and fixed output, back side can choose fixed output voltage 3. Adjustable Range: 0.9-4.2V, fixed voltage (1.8V 2.5V 3.3V 5V 9V 12V fixed options set to 5V) Output sent at factory to 3.05V (VD+) 4.Output Current: A (max), actual testing input 6V output 2A 5.Transform Efficiency:97.5%(max) (6.5 to 5V 0.7A) 6.Switch Frequency:500KHz 7.Output Ripple Wave:20mV (12V to 5V 3A) 20m band width 8.Operating Voltage:-40 Celsius-85 Celsius 9. Output Overvoltage Protection: no 10.Static Current:0.85MA 11.Load Adjust Rate:±1% 12.Voltage Adjust Rate:±0.5% 13.Dynamic Response Speed% 200uS 14.Output Short Circuit Protection: yes 15.Input Transposition Protection: **ves** 16.EN Enable Control: yes (ground to stop output) 17.Connecting Type: 2ea 18" cables 18.~ ~ Bridge Input 18 inch 24AWG cable 19.+ - Bridge out to GND IN+ 20.VD+ GND Output 18 inch 24AWG cable 21.Soldering Hole Space:2.54mm